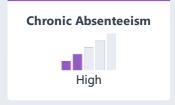

# **Academic Engagement**

See information that shows how well schools are engaging students in their learning.

LEARN MORE
Chronic Absenteeism