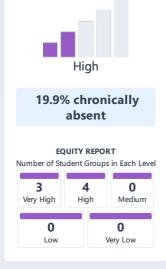

# **Academic Engagement**

See information that shows how well schools are engaging students in their learning.

LEARN MORE
Chronic Absenteeism