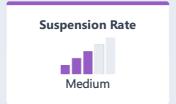

## **Conditions & Climate**

View data related to how well schools are providing a healthy, safe and welcoming environment.